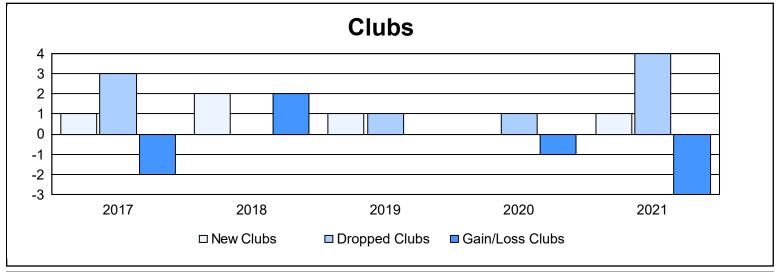

District LA 1 As of June 2021 Cumulative

| Year      | New<br>Clubs | Dropped<br>Clubs | Gain/<br>Loss<br>Clubs | New<br>Members | Charter<br>Members | Reinstate<br>Members | Transfer<br>Members | Total<br>Member<br>Added | Total<br>Members<br>Dropped | Gain/<br>Loss<br>Members |
|-----------|--------------|------------------|------------------------|----------------|--------------------|----------------------|---------------------|--------------------------|-----------------------------|--------------------------|
| 2016-2017 | 1            | 3                | -2                     | 185            | 30                 | 5                    | 7                   | 227                      | 152                         | 75                       |
| 2017-2018 | 2            | 0                | 2                      | 99             | 47                 | 47                   | 2                   | 195                      | 205                         | -10                      |
| 2018-2019 | 1            | 1                | 0                      | 79             | 25                 | 15                   | 16                  | 135                      | 195                         | -60                      |
| 2019-2020 | 0            | 1                | -1                     | 33             | 3                  | 19                   | 2                   | 57                       | 120                         | -63                      |
| 2020-2021 | 1            | 4                | -3                     | 85             | 25                 | 1                    | 6                   | 117                      | 155                         | -38                      |
| Average   | 1            | 2                | -1                     | 96             | 26                 | 17                   | 7                   | 146                      | 165                         | -19                      |